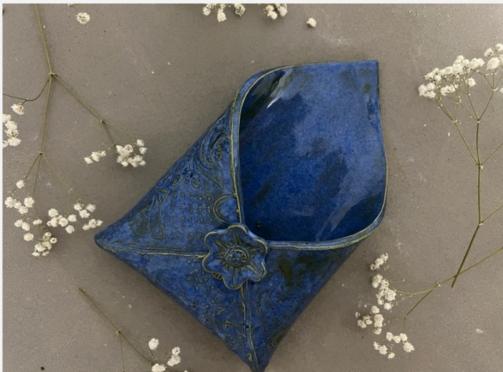

# CERAMIC ENVELOPE

Handmade and constructed using traditional hand-building techniques. They are designed to be hung up on the wall or a keepsake for photographs & special memories. They are glazed inside so could hold blooms or dried flowers.