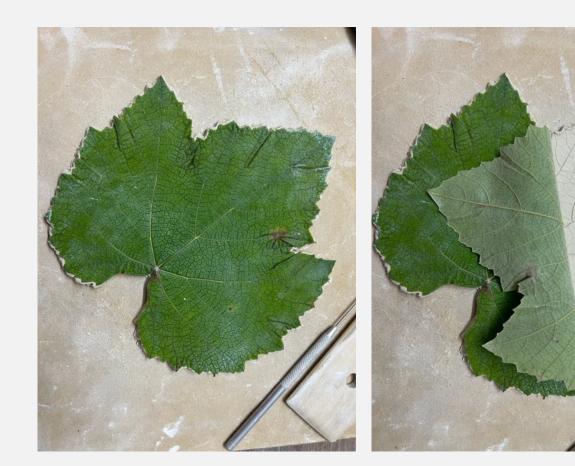

GS MAKE A SIMPLE AND SWEET ADDITION TO YOUR DINING DECOR OR AS A PRETTY MINI VASE ON THE KITCHEN TABLE



### WALL PLATES



#### Adorned with floral illustrations in blue hues

#### HAND PAINTED STONEWARE



# CERAMIC NUMBER SIGNS



Each piece is hand cut, due to which there can be slight variation in appearance

### HANDMADE & TEXTURED SINGLE DIGIT CERAMIC HOUSE NUMBERS WITH HOOKS



### CHRISTMAS ORNAMENTS



### TEXTURED

Each ornament is handcrafted & glazed in deep Murky green







### CHRISTMAS ORNAMENTS & DECOR



WINE STOPPER

## FLORAL WREATH

Each flower is handmade and attached to the wood ready for hanging on your favorite hook.



### HANDMADE FLORAL & CHRISTMAS WREATH





# ACCENT FOR YOUR MANTELS, DOORS, & RAILS

## GRAPE LEAF PLATTER

### GRAPE LEAF PRESSED INTO CLAY





### WALL HANGINGS



#### HANDMADE TEXTURED HEART STRUNG ON A BROWN ROPE FOR HANGING ON YOUR FAVORITE HOOK





# STARFISH DECOR

Handmade using traditional hand-building techniques.



#### SANDY TREASURES

# BLUE OLIVE COMPANY

Handmade Ceramics