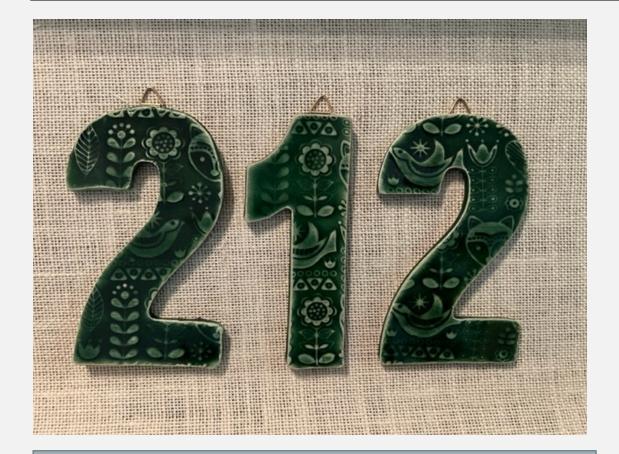

# CERAMIC NUMBER SIGNS

Each piece is hand cut, due to which there can be slight variation in appearance

### HANDMADE & TEXTURED SINGLE DIGIT CERAMIC HOUSE NUMBERS WITH HOOKS