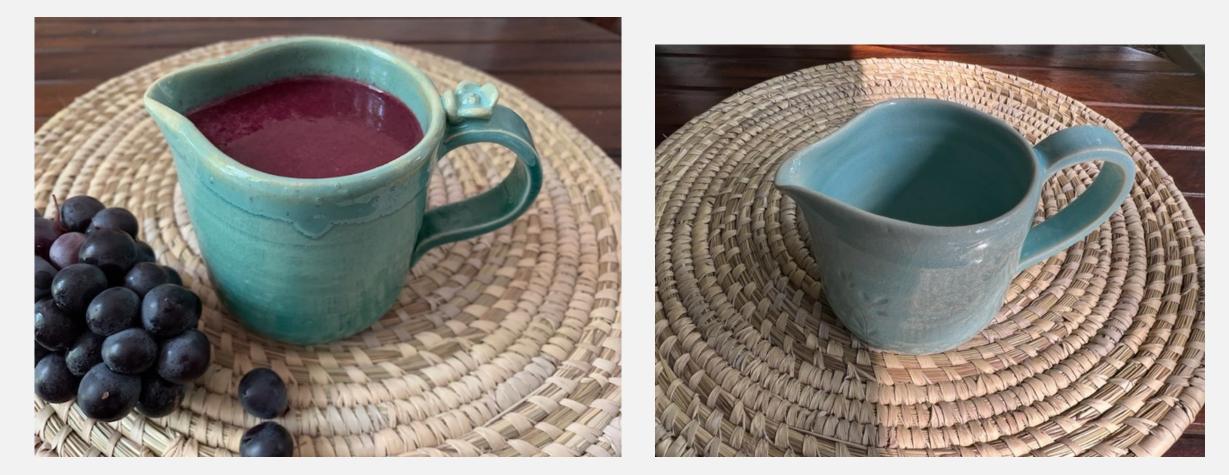

# JUICE & MILK JUGS

#### HAND THROWN ON WHEEL THESE MINI JUGS MAKE A SIMPLE AND SWEET ADDITION TO YOUR DINING DECOR OR AS A PRETTY MINI VASE ON THE KITCHEN TABLE