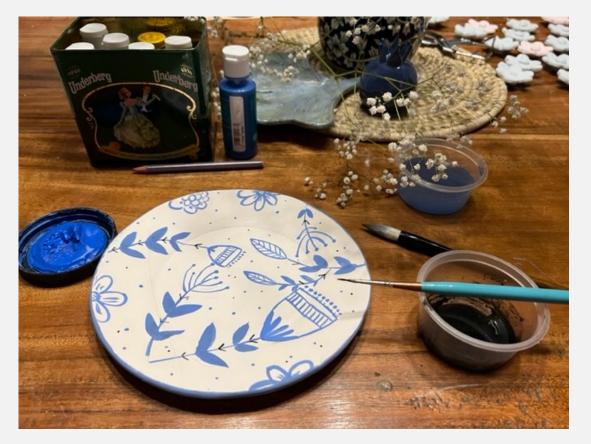

### WALL PLATES

#### Adorned with floral illustrations in blue hues

#### HAND PAINTED STONEWARE