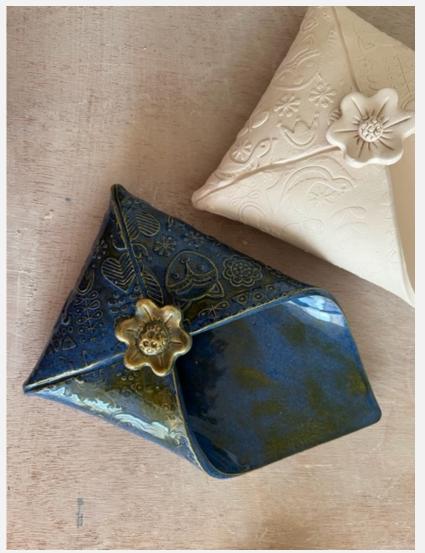

# CERAMIC ENVELOPE

Handmade and constructed using traditional hand-building techniques. They are designed to be hung up on the wall or a keepsake for photographs & special memories. They are glazed inside so could hold blooms or dried flowers.