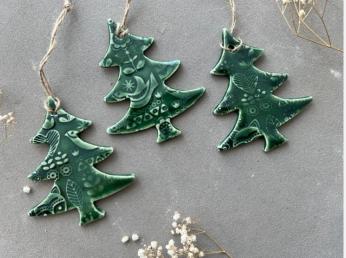

### CHRISTMAS ORNAMENTS

### TEXTURED

Each ornament is handcrafted & glazed in deep Murky green