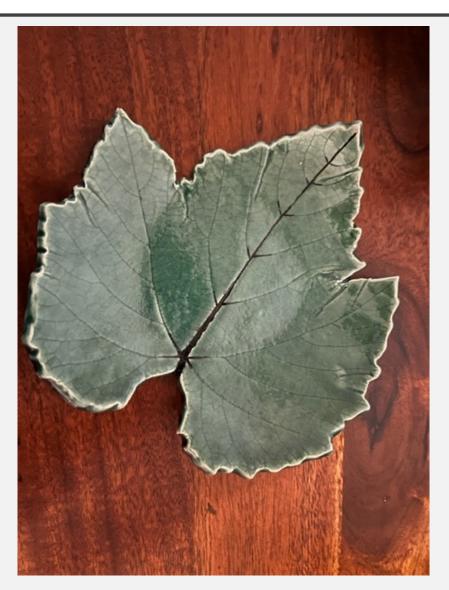

MAKE A SIMPLE AND SWEET ADDITION TO YOUR DINING DECOR OR AS A PRETTY MINI VASE ON THE KITCHEN TABLE



### WALL PLATES



#### Adorned with floral illustrations in blue hues

#### HAND PAINTED STONEWARE



# CERAMIC NUMBER SIGNS



Each piece is hand cut, due to which there can be slight variation in appearance

### HANDMADE & TEXTURED SINGLE DIGIT CERAMIC HOUSE NUMBERS WITH HOOKS



### CHRISTMAS ORNAMENTS



### TEXTURED

Each ornament is handcrafted & glazed in deep Murky green







### CHRISTMAS ORNAMENTS & DECOR



WINE STOPPER

## FLORAL WREATH

Each flower is handmade and attached to the wood ready for hanging on your favorite hook.



### HANDMADE FLORAL & CHRISTMAS WREATH





# ACCENT FOR YOUR MANTELS, DOORS, & RAILS

## GRAPE LEAF PLATTER

### GRAPE LEAF PRESSED INTO CLAY





### WALL HANGINGS



#### HANDMADE TEXTURED HEART STRUNG ON A BROWN ROPE FOR HANGING ON YOUR FAVORITE HOOK





# STARFISH DECOR

Handmade using traditional hand-building techniques.



#### SANDY TREASURES

# BLUE OLIVE COMPANY

Handmade Ceramics