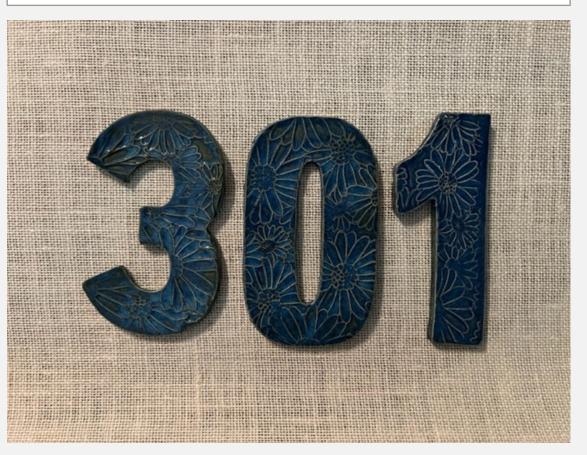

# CERAMIC NUMBER SIGNS

Each piece is hand cut, due to which there can be slight variation in appearance

### HANDMADE & TEXTURED SINGLE DIGIT CERAMIC HOUSE NUMBERS WITH HOOKS