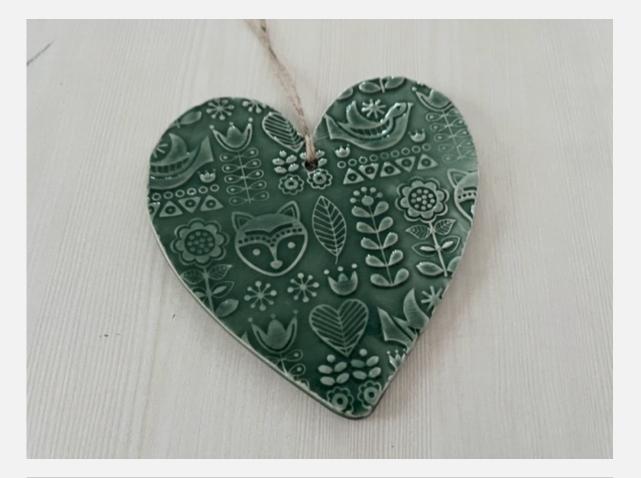

### WALL HANGINGS

#### HANDMADE TEXTURED HEART STRUNG ON A BROWN ROPE FOR HANGING ON YOUR FAVORITE HOOK