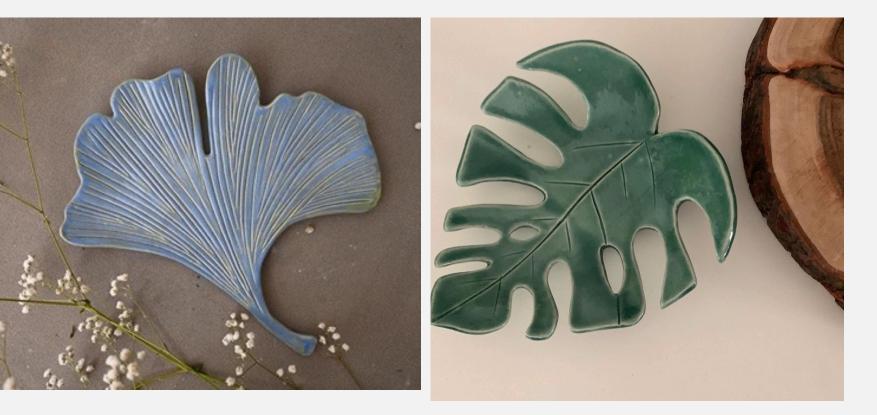

## LEAF TABLETOP

GINKO & MONSTERA PLATTERS Inspired by the botanical forms, these platters are simple and yet detailed in texture