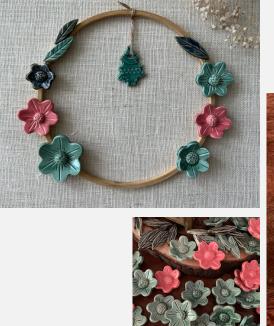

## FLORAL WREATH

Each flower is handmade and attached to the wood ready for hanging on your favorite hook.

### HANDMADE FLORAL & CHRISTMAS WREATH

# ACCENT FOR YOUR MANTELS, DOORS, & RAILS