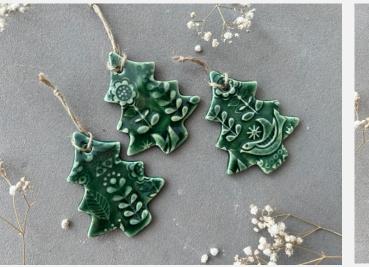

### CHRISTMAS ORNAMENTS

### TEXTURED

Each ornament is handcrafted & glazed in deep Murky green