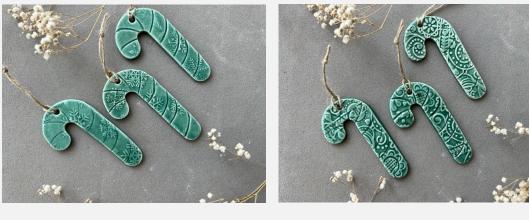

### CHRISTMAS ORNAMENTS

### TEXTURED

Each ornament is handcrafted & glazed in deep Murky green