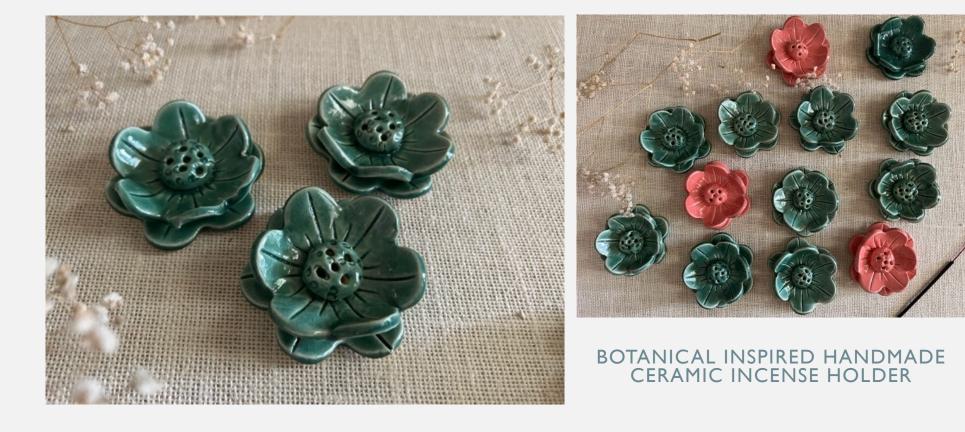

### **INCENSE HOLDER**

Each piece is entirely unique & slight undulation formed by hand on the the petals.