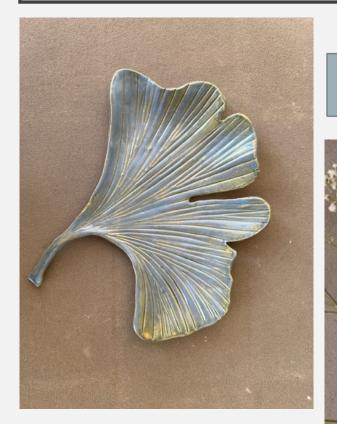

## LEAF TABLETOP

GINKO & MONSTERA PLATTERS Inspired by the botanical forms, these platters are simple and yet detailed in texture