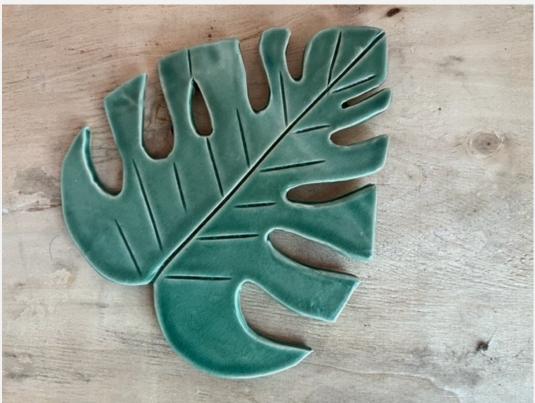

## LEAF TABLETOP

GINKO & MONSTERA PLATTERS Inspired by the botanical forms, these platters are simple and yet detailed in texture