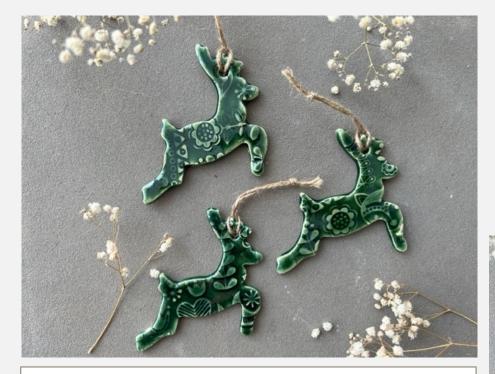

### CHRISTMAS ORNAMENTS

### TEXTURED

Each ornament is handcrafted & glazed in deep Murky green