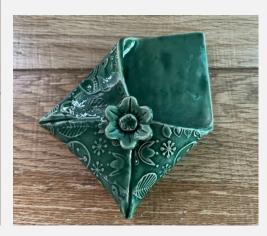

# CERAMIC ENVELOPE

Handmade and constructed using traditional hand-building techniques. They are designed to be hung up on the wall or a keepsake for photographs & special memories. They are glazed inside so could hold blooms or dried flowers.