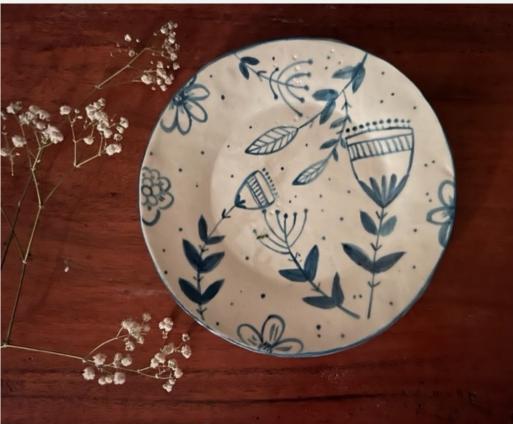

### WALL PLATES

#### Adorned with floral illustrations in blue hues

#### HAND PAINTED STONEWARE