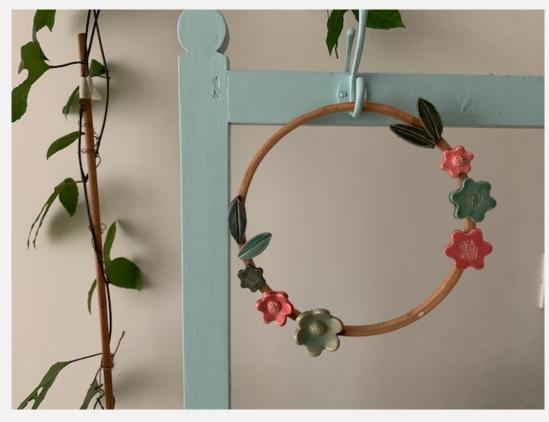

## FLORAL WREATH

Each flower is handmade and attached to the wood ready for hanging on your favorite hook.

### HANDMADE FLORAL & CHRISTMAS WREATH

# ACCENT FOR YOUR MANTELS, DOORS, & RAILS