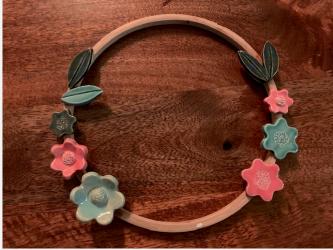

## FLORAL WREATH

Each flower is handmade and attached to the wood ready for hanging on your favorite hook.

### HANDMADE FLORAL & CHRISTMAS WREATH

# ACCENT FOR YOUR MANTELS, DOORS, & RAILS