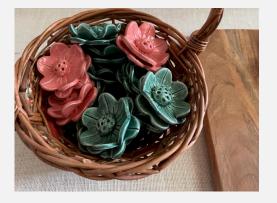

### **INCENSE HOLDER**

Each piece is entirely unique & slight undulation formed by hand on the the petals.