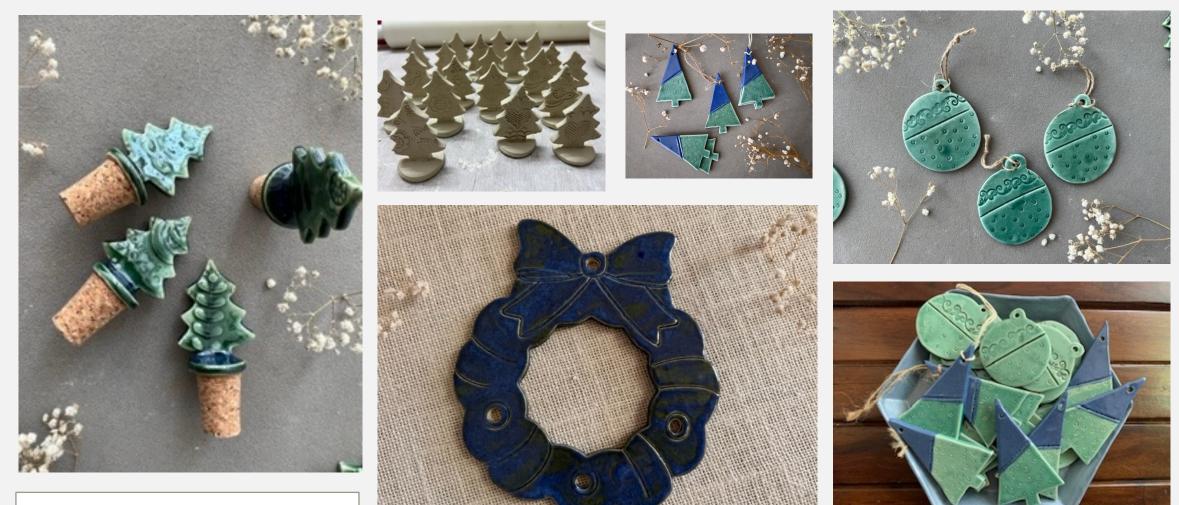

### CHRISTMAS ORNAMENTS

### TEXTURED

Each ornament is handcrafted & glazed in deep Murky green

### CHRISTMAS ORNAMENTS & DECOR

WINE STOPPER

## FLORAL WREATH

Each flower is handmade and attached to the wood ready for hanging on your favorite hook.

### HANDMADE FLORAL & CHRISTMAS WREATH