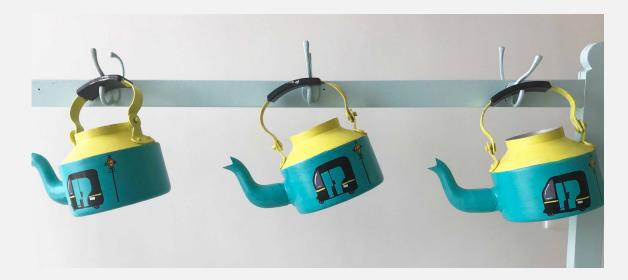

## TEA KETTLES & OIL MEASURING CAN

Hand painted aluminum kettles & Jugs

#### TRAIN STATION CHAI SET

In India it's always chai time – all day, every day. inspired by Indian tea stalls, this Chai Set from Uru India will be a delightful and eccentric addition to your tea set collection and a perfect fit for any quirky décor.