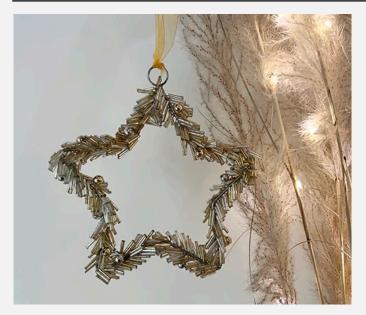

e ceramic flower stoppers

#### DOOR HANGING



#### COW BELL DOORHANGING

Handmade by artisans, this cow bell hanging features seven handcrafted iron bells attached by a rope and beads in a cascading design. Enjoy the soothing tinkling sounds in the home or garden.



#### TRAIN STATION CHAI SET



In India it's always chai time – all day, every day. inspired by Indian tea stalls, this Chai Set from Uru India will be a delightful and eccentric addition to your tea set collection and a perfect fit for any quirky décor.













#### **PLATTERS**



FLOWER BASKET



LEAF PLATTER



Inspired by the botanical forms that are simple yet detailed in texture. Handcrafted by metal craftsmen of India.

**GINKO PLATTER** 

# CHRISTMAS ORNAMENTS







TREE TOPPER









# CHRISTMAS ORNAMENTS

















# CHRISTMAS DECOR