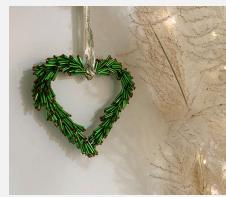

er stoppers

#### DOOR HANGING



#### COW BELL DOORHANGING

Handmade by artisans, this cow bell hanging features seven handcrafted iron bells attached by a rope and beads in a cascading design. Enjoy the soothing tinkling sounds in the home or garden.



#### TRAIN STATION CHAI SET



In India it's always chai time – all day, every day. inspired by Indian tea stalls, this Chai Set from Uru India will be a delightful and eccentric addition to your tea set collection and a perfect fit for any quirky décor.













#### **PLATTERS**



FLOWER BASKET



LEAF PLATTER



Inspired by the botanical forms that are simple yet detailed in texture. Handcrafted by metal craftsmen of India.

**GINKO PLATTER** 

# CHRISTMAS ORNAMENTS







TREE TOPPER









# CHRISTMAS ORNAMENTS

















# CHRISTMAS DECOR