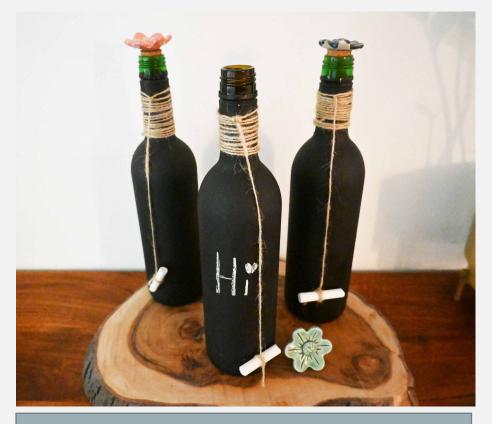

#### **MESSAGE ON A BOTTLE**

Made from recycled bottles & handmade ceramic flower stoppers