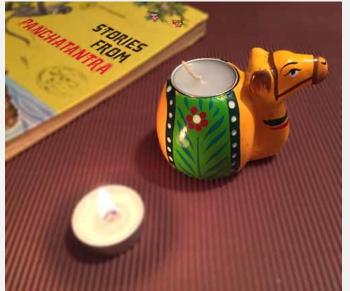

#### PANCHATANTRA CANDLES

The Panchatantra is a Sanskrit collection of stories known for centuries as bedtime stories for kids. The fish paper Mache candle from Uru India is inspired from the colorful fables of Panchatantra stories. Handcrafted by artisans of India.

PAPER MACHE CANDLES