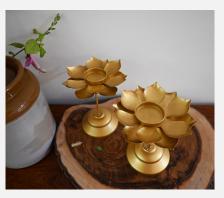

#### LOTUS T LIGHT HOLDERS

ACCENTUATE YOUR DECOR BY LIGHTING CANDLES IN THESE LOTUS CANDLE HOLDER FROM URU INDIA. DESIGNED AFTER A FULL-BLOOMED FLOWER, AND FEATURES FILIGREE DESIGN PETALS.

These lotus t light candle holder pedestal creates an elegant ambience and stands tall for any occasion.

They feature a full bloomed lotus flower ranging in various heights and comes in a golden finish.