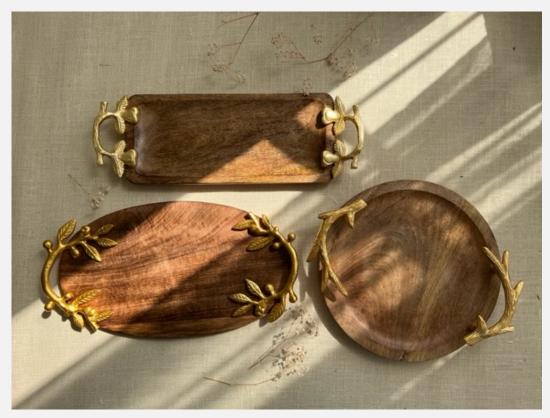

### **DINING DECOR**

Trivets are a beautiful way to protect your table from hot platters & pots, they make a lovely addition to any dining decor

HANDCRAFTED WOODEN TRAYS