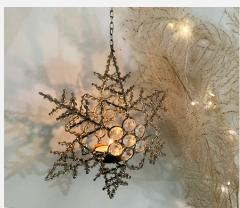

### T-LIGHT HOLDERS

# FILIGREE PERFORATED DESIGN

HANDCRAFTED IN A SMALL WORKSHOP BY SKILLED ARTISANS OF NORTHERN INDIA

#### WIRET LIGHT HOLDERS

These petal t light holders has a minimalist design and are an elegant addition to your home décor. Handcrafted in a small workshop by skilled artisans of northern India. Holds t light candles that helps provide a beautiful atmospheric glow.

## T-LIGHT HOLDERS

HOLDS T-LIGHT CANDLES THAT HELPS
PROVIDE A BEAUTIFUL ATMOSPHERIC
GLOW