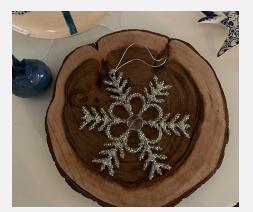

from recycled bottles & handmade ceramic flower stoppers

#### DOOR HANGING



#### COW BELL DOORHANGING

Handmade by artisans, this cow bell hanging features seven handcrafted iron bells attached by a rope and beads in a cascading design. Enjoy the soothing tinkling sounds in the home or garden.



#### TRAIN STATION CHAI SET



In India it's always chai time – all day, every day. inspired by Indian tea stalls, this Chai Set from Uru India will be a delightful and eccentric addition to your tea set collection and a perfect fit for any quirky décor.













#### **PLATTERS**



FLOWER BASKET



LEAF PLATTER



Inspired by the botanical forms that are simple yet detailed in texture. Handcrafted by metal craftsmen of India.

**GINKO PLATTER** 

# CHRISTMAS ORNAMENTS







TREE TOPPER









# CHRISTMAS ORNAMENTS

















# CHRISTMAS DECOR