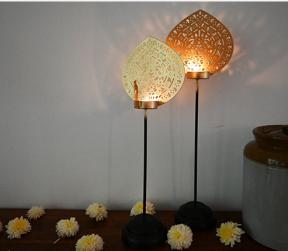

# FILIGREE PERFORATED DESIGN

HANDCRAFTED IN A SMALL WORKSHOP BY SKILLED ARTISANS OF NORTHERN INDIA

#### WIRET LIGHT HOLDERS

These petal t light holders has a minimalist design and are an elegant addition to your home décor. Handcrafted in a small workshop by skilled artisans of northern India. Holds t light candles that helps provide a beautiful atmospheric glow.

## T-LIGHT HOLDERS

HOLDS T-LIGHT CANDLES THAT HELPS
PROVIDE A BEAUTIFUL ATMOSPHERIC
GLOW