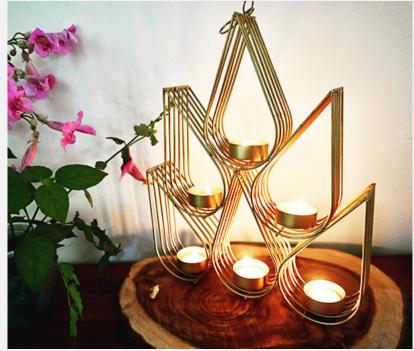

### T-LIGHT HOLDERS

# FILIGREE PERFORATED DESIGN

HANDCRAFTED IN A SMALL WORKSHOP BY SKILLED ARTISANS OF NORTHERN INDIA

#### WIRET LIGHT HOLDERS

These petal t light holders has a minimalist design and are an elegant addition to your home décor. Handcrafted in a small workshop by skilled artisans of northern India. Holds t light candles that helps provide a beautiful atmospheric glow.