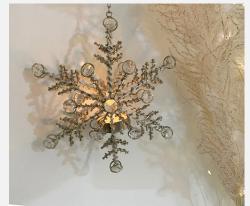

ING



#### COW BELL DOORHANGING

Handmade by artisans, this cow bell hanging features seven handcrafted iron bells attached by a rope and beads in a cascading design. Enjoy the soothing tinkling sounds in the home or garden.



#### TRAIN STATION CHAI SET



In India it's always chai time – all day, every day. inspired by Indian tea stalls, this Chai Set from Uru India will be a delightful and eccentric addition to your tea set collection and a perfect fit for any quirky décor.













#### **PLATTERS**



FLOWER BASKET



LEAF PLATTER



Inspired by the botanical forms that are simple yet detailed in texture. Handcrafted by metal craftsmen of India.

**GINKO PLATTER** 

# CHRISTMAS ORNAMENTS







TREE TOPPER









# CHRISTMAS ORNAMENTS

















# CHRISTMAS DECOR