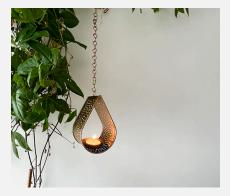

### T-LIGHT HOLDERS

# FILIGREE PERFORATED DESIGN

HANDCRAFTED IN A SMALL WORKSHOP BY SKILLED ARTISANS OF NORTHERN INDIA

#### WIRET LIGHT HOLDERS

These petal t light holders has a minimalist design and are an elegant addition to your home décor. Handcrafted in a small workshop by skilled artisans of northern India. Holds t light candles that helps provide a beautiful atmospheric glow.