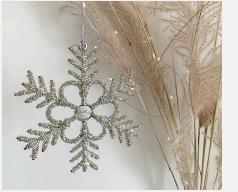

ower stoppers

#### DOOR HANGING



#### COW BELL DOORHANGING

Handmade by artisans, this cow bell hanging features seven handcrafted iron bells attached by a rope and beads in a cascading design. Enjoy the soothing tinkling sounds in the home or garden.



#### TRAIN STATION CHAI SET



In India it's always chai time – all day, every day. inspired by Indian tea stalls, this Chai Set from Uru India will be a delightful and eccentric addition to your tea set collection and a perfect fit for any quirky décor.













#### **PLATTERS**



FLOWER BASKET



LEAF PLATTER



Inspired by the botanical forms that are simple yet detailed in texture. Handcrafted by metal craftsmen of India.

**GINKO PLATTER** 

# CHRISTMAS ORNAMENTS







TREE TOPPER









# CHRISTMAS ORNAMENTS

















# CHRISTMAS DECOR