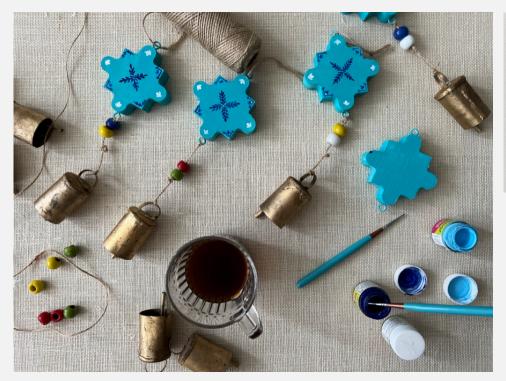

#### **COWBELL WINDCHIME**

Hand painted & made from, leftover waste of wooden laser cut work