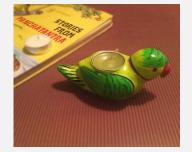

#### PANCHATANTRA CANDLES

The Panchatantra is a Sanskrit collection of stories known for centuries as bedtime stories for kids. The fish paper Mache candle from Uru India is inspired from the colorful fables of Panchatantra stories. Handcrafted by artisans of India.

PAPER MACHE CANDLES