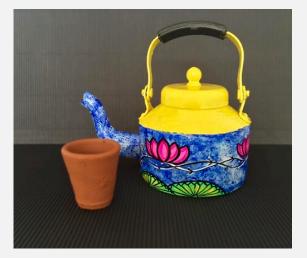

AMIC FLOWER STICKS

#### LOTUS T-LIGHT HOLDERS

Accentuate your decor by lighting candles in these mini lotus Candle Holder set from Uru India. Designed after a full-bloomed flower, featuring distinguished petals and comes in a dual-tone finish of golden and dark sienna.









#### PANCHATANTRA CANDLES

The Panchatantra is a Sanskrit collection of stories known for centuries as bedtime stories for kids. The fish paper Mache candle from Uru India is inspired from the colorful fables of Panchatantra stories. Handcrafted by artisans of India.



PAPER MACHE CANDLES











### **DINING DECOR**



Trivets are a beautiful way to protect your table from hot platters & pots, they make a lovely addition to any dining decor





HANDCRAFTED WOODEN TRAYS

## TEA KETTLES & OIL MEASURING CAN







Hand painted aluminum kettles & Jugs



### RECYCLED PRODUCTS







#### **COWBELL WINDCHIME**

Hand painted & made from, leftover waste of wooden laser cut work

#### **MESSAGE ON A BOTTLE**



Made from recycled bottles & handmade ceramic flower stoppers

#### DOOR HANGING



#### COW BELL DOORHANGING

Handmade by artisans, this cow bell hanging features seven handcrafted iron bells attached by a rope and beads in a cascading design. Enjoy the soothing tinkling sounds in the home or garden.



#### TRAIN STATION CHAI SET



In India it's always chai time – all day, every day. inspired by Indian tea stalls, this Chai Set from Uru India will be a delightful and eccentric addition to your tea set collection and a perfect fit for any quirky décor.













#### **PLATTERS**



FLOWE