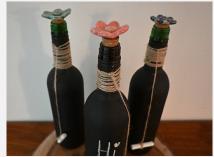

#### **MESSAGE ON A BOTTLE**

Made from recycled bottles & handmade ceramic flower stoppers