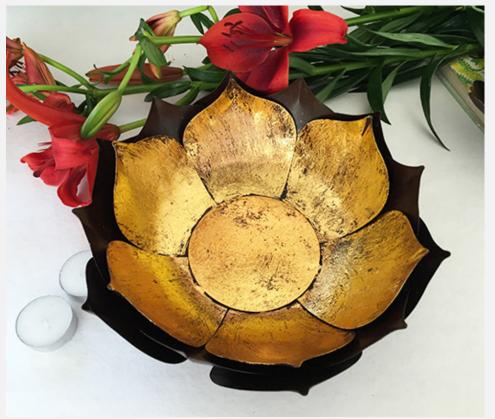

#### LOTUS T LIGHT HOLDERS

ACCENTUATE YOUR DECOR BY LIGHTING CANDLES IN THESE LOTUS CANDLE HOLDER FROM URU INDIA. DESIGNED AFTER A FULL-BLOOMED FLOWER, AND FEATURES FILIGREE DESIGN PETALS.

These lotus t light candle holder pedestal creates an elegant ambience and stands tall for any occasion.

They feature a full bloomed lotus flower ranging in various heights and comes in a golden finish.