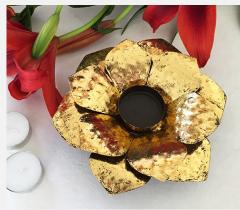

#### LOTUS T LIGHT HOLDERS

ACCENTUATE YOUR DECOR BY LIGHTING CANDLES IN THESE LOTUS CANDLE HOLDER FROM URU INDIA. DESIGNED AFTER A FULL-BLOOMED FLOWER, AND FEATURES FILIGREE DESIGN PETALS.

These lotus t light candle holder pedestal creates an elegant ambience and stands tall for any occasion.

They feature a full bloomed lotus flower ranging in various heights and comes in a golden finish.