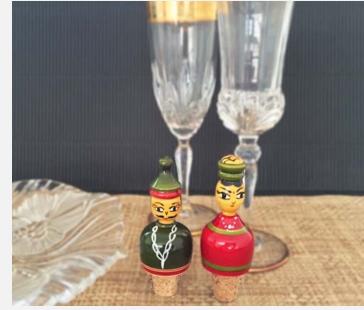

## CHANNAPATNA WINE STOPPERS, SALT & PEPPER SHAKER

SALT & PEPPER SHAKER

You can stop looking for the cork that came with the bottle, these Indian man and woman wine stoppers are here to seal all your dearest wines. Handcrafted & artfully lathe turned by artisans of Channapatna

#### INDIAN MAN & WOMAN WINE STOPPER

#### Handmade by artisans in the town of Channapatna