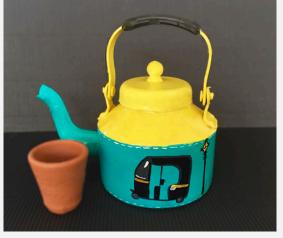

## TEA KETTLES & OIL MEASURING CAN

Hand painted aluminum kettles & Jugs

#### TRAIN STATION CHAI SET

In India it's always chai time – all day, every day. inspired by Indian tea stalls, this Chai Set from Uru India will be a delightful and eccentric addition to your tea set collection and a perfect fit for any quirky décor.