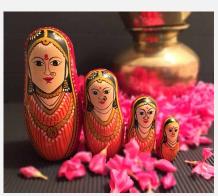

#### CHANNAPATNA MATRYOSHKA NESTING DOLLS

Inspired from the Russian matryoshka dolls which can be nested inside each other according to their respective sizes, these Raja, Rani, Radha & Krishna Matryoshka nesting Dolls from Uru India are handcrafted and painted individually by artisans of Channapatna, Karnataka.