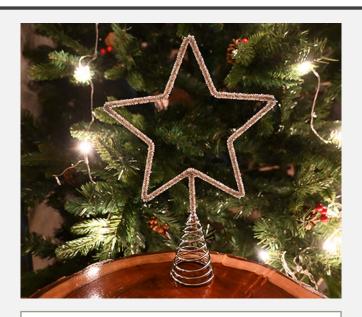

TTLE**



Made from recycled bottles & handmade ceramic flower stoppers

#### DOOR HANGING



#### COW BELL DOORHANGING

Handmade by artisans, this cow bell hanging features seven handcrafted iron bells attached by a rope and beads in a cascading design. Enjoy the soothing tinkling sounds in the home or garden.



#### TRAIN STATION CHAI SET



In India it's always chai time – all day, every day. inspired by Indian tea stalls, this Chai Set from Uru India will be a delightful and eccentric addition to your tea set collection and a perfect fit for any quirky décor.













#### **PLATTERS**



FLOWER BASKET



LEAF PLATTER



Inspired by the botanical forms that are simple yet detailed in texture. Handcrafted by metal craftsmen of India.

**GINKO PLATTER** 

# CHRISTMAS ORNAMENTS







TREE TOPPER









# CHRISTMAS ORNAMENTS

















# CHRISTMAS DECOR