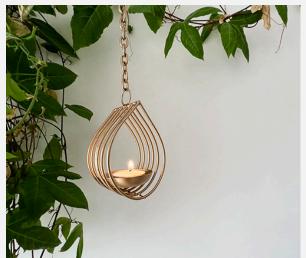

ur dearest wines. Handcrafted & artfully lathe turned by artisans of Channapatna

#### **COORGIE WINE STOPPER**



#### INDIAN MAN & WOMAN WINE STOPPER



## **BOTTLE & CORK OPENER**

#### Handmade by artisans in the town of Channapatna





### CHANNAPATNA TOYS

#### Handmade by artisans in the town of Channapatna also known as the "TOY CITY"



#### RATTLE



#### SHARPENER



**CUP & BALL** 

### T-LIGHT HOLDERS



# FILIGREE PERFORATED DESIGN







HANDCRAFTED IN A SMALL WORKSHOP BY SKILLED ARTISANS OF NORTHERN INDIA

#### WIRET LIGHT HOLDERS



These petal t light holders has a minimalist design and are an elegant addition to your home décor. Handcrafted in a small workshop by skilled artisans of northern India. Holds t light candles that helps provide a beautiful atmospheric glow.







## T-LIGHT HOLDERS



HOLDS T-LIGHT CANDLES THAT HELPS
PROVIDE A BEAUTIFUL ATMOSPHERIC
GLOW











## **URLI**

Inspired by botanical forms that are simple and detailed in texture, handcrafted by metal craftsmen of India





# LOTUS JARS



Handcrafted by metal craftsmen of India, these metal jars features a full bloomed lotus flower on the lid with a dual tone finish that adds a traditional touch and make a lovely addition to any dining decor.

#### LOTUS T LIGHT HOLDERS



ACCENTUATE YOUR DECOR BY LIGHTING CANDLES IN THESE LOTUS CANDLE HOLDER FROM URU INDIA. DESIGNED AFTER A FULL-BLOOMED FLOWER, AND FEATURES FILIGREE DESIGN PETALS.







These lotus t light candle holder pedestal creates an elegant ambience and stands tall for any occasion.

They feature a full bloomed lotus