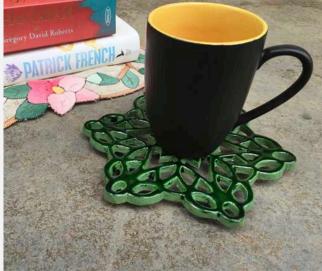

# FILIGREE PERFORATED DESIGN

HANDCRAFTED IN A SMALL WORKSHOP BY SKILLED ARTISANS OF NORTHERN INDIA

#### WIRET LIGHT HOLDERS

These petal t light holders has a minimalist design and are an elegant addition to your home décor. Handcrafted in a small workshop by skilled artisans of northern India. Holds t light candles that helps provide a beautiful atmospheric glow.

## T-LIGHT HOLDERS

HOLDS T-LIGHT CANDLES THAT HELPS
PROVIDE A BEAUTIFUL ATMOSPHERIC
GLOW