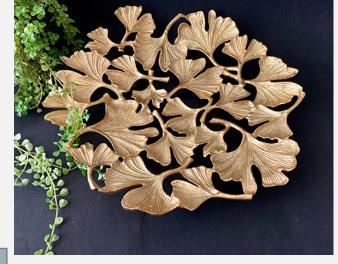

#### **PLATTERS**

FLOWER BASKET

LEAF PLATTER

Inspired by the botanical forms that are simple yet detailed in texture. Handcrafted by metal craftsmen of India.

**GINKO PLATTER** 