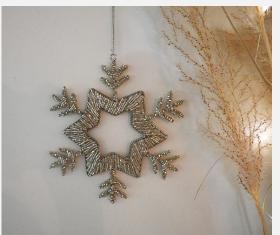

BOTTLE**



Made from recycled bottles & handmade ceramic flower stoppers

#### DOOR HANGING



#### COW BELL DOORHANGING

Handmade by artisans, this cow bell hanging features seven handcrafted iron bells attached by a rope and beads in a cascading design. Enjoy the soothing tinkling sounds in the home or garden.



#### TRAIN STATION CHAI SET



In India it's always chai time – all day, every day. inspired by Indian tea stalls, this Chai Set from Uru India will be a delightful and eccentric addition to your tea set collection and a perfect fit for any quirky décor.













#### **PLATTERS**



FLOWER BASKET



LEAF PLATTER



Inspired by the botanical forms that are simple yet detailed in texture. Handcrafted by metal craftsmen of India.

**GINKO PLATTER** 

# CHRISTMAS ORNAMENTS







TREE TOPPER









# CHRISTMAS ORNAMENTS

















# CHRISTMAS DECOR