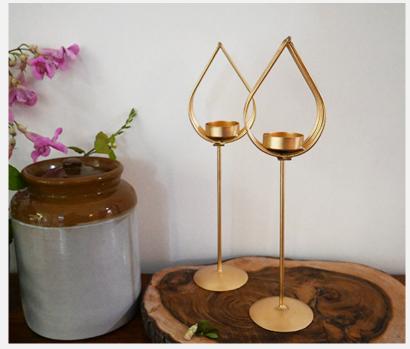

### T-LIGHT HOLDERS

# FILIGREE PERFORATED DESIGN

HANDCRAFTED IN A SMALL WORKSHOP BY SKILLED ARTISANS OF NORTHERN INDIA

#### WIRET LIGHT HOLDERS

These petal t light holders has a minimalist design and are an elegant addition to your home décor. Handcrafted in a small workshop by skilled artisans of northern India. Holds t light candles that helps provide a beautiful atmospheric glow.