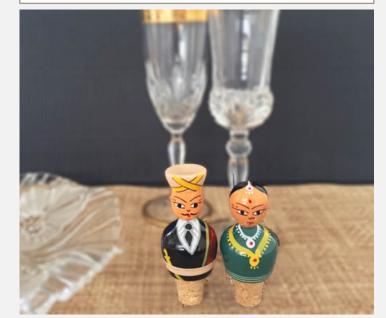

## CHANNAPATNA WINE STOPPERS, SALT & PEPPER SHAKER

SALT & PEPPER SHAKER

You can stop looking for the cork that came with the bottle, these Indian man and woman wine stoppers are here to seal all your dearest wines. Handcrafted & artfully lathe turned by artisans of Channapatna

#### INDIAN MAN & WOMAN WINE STOPPER