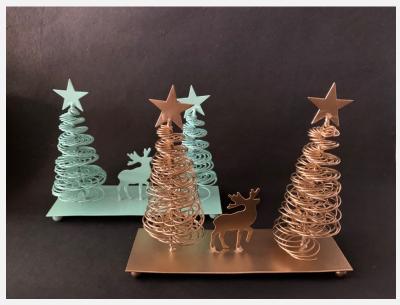

HANGING



#### COW BELL DOORHANGING

Handmade by artisans, this cow bell hanging features seven handcrafted iron bells attached by a rope and beads in a cascading design. Enjoy the soothing tinkling sounds in the home or garden.



#### TRAIN STATION CHAI SET



In India it's always chai time – all day, every day. inspired by Indian tea stalls, this Chai Set from Uru India will be a delightful and eccentric addition to your tea set collection and a perfect fit for any quirky décor.













#### **PLATTERS**



FLOWER BASKET



LEAF PLATTER



Inspired by the botanical forms that are simple yet detailed in texture. Handcrafted by metal craftsmen of India.

**GINKO PLATTER** 

# CHRISTMAS ORNAMENTS







TREE TOPPER









# CHRISTMAS ORNAMENTS

















# CHRISTMAS DECOR