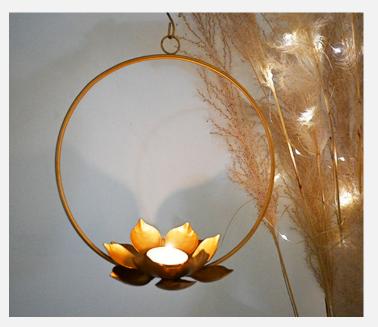

#### LOTUS T LIGHT HOLDERS

ACCENTUATE YOUR DECOR BY LIGHTING CANDLES IN THESE LOTUS CANDLE HOLDER FROM URU INDIA. DESIGNED AFTER A FULL-BLOOMED FLOWER, AND FEATURES FILIGREE DESIGN PETALS.

These lotus t light candle holder pedestal creates an elegant ambience and stands tall for any occasion.

They feature a full bloomed lotus flower ranging in various heights and comes in a golden finish.