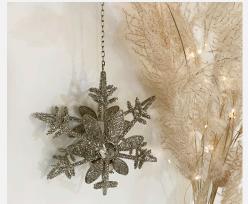

G



#### COW BELL DOORHANGING

Handmade by artisans, this cow bell hanging features seven handcrafted iron bells attached by a rope and beads in a cascading design. Enjoy the soothing tinkling sounds in the home or garden.



#### TRAIN STATION CHAI SET



In India it's always chai time – all day, every day. inspired by Indian tea stalls, this Chai Set from Uru India will be a delightful and eccentric addition to your tea set collection and a perfect fit for any quirky décor.













#### **PLATTERS**



FLOWER BASKET



LEAF PLATTER



Inspired by the botanical forms that are simple yet detailed in texture. Handcrafted by metal craftsmen of India.

**GINKO PLATTER** 

# CHRISTMAS ORNAMENTS







TREE TOPPER









# CHRISTMAS ORNAMENTS

















# CHRISTMAS DECOR