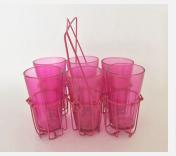

#### TRAIN STATION CHAI SET

In India it's always chai time – all day, every day. inspired by Indian tea stalls, this Chai Set from Uru India will be a delightful and eccentric addition to your tea set collection and a perfect fit for any quirky décor.