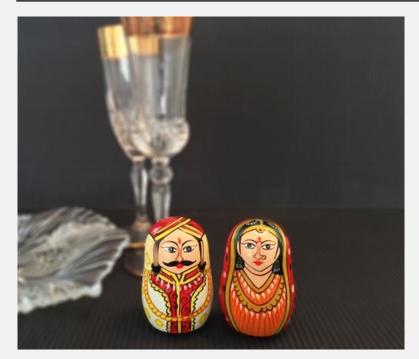

## CHANNAPATNA WINE STOPPERS, SALT & PEPPER SHAKER

SALT & PEPPER SHAKER

You can stop looking for the cork that came with the bottle, these Indian man and woman wine stoppers are here to seal all your dearest wines. Handcrafted & artfully lathe turned by artisans of Channapatna

#### INDIAN MAN & WOMAN WINE STOPPER