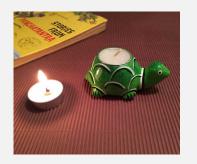

#### PANCHATANTRA CANDLES

The Panchatantra is a Sanskrit collection of stories known for centuries as bedtime stories for kids. The fish paper Mache candle from Uru India is inspired from the colorful fables of Panchatantra stories. Handcrafted by artisans of India.

PAPER MACHE CANDLES