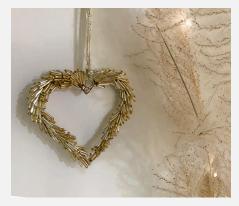

flower stoppers

#### DOOR HANGING



#### COW BELL DOORHANGING

Handmade by artisans, this cow bell hanging features seven handcrafted iron bells attached by a rope and beads in a cascading design. Enjoy the soothing tinkling sounds in the home or garden.



#### TRAIN STATION CHAI SET



In India it's always chai time – all day, every day. inspired by Indian tea stalls, this Chai Set from Uru India will be a delightful and eccentric addition to your tea set collection and a perfect fit for any quirky décor.













#### **PLATTERS**



FLOWER BASKET



LEAF PLATTER



Inspired by the botanical forms that are simple yet detailed in texture. Handcrafted by metal craftsmen of India.

**GINKO PLATTER** 

# CHRISTMAS ORNAMENTS







TREE TOPPER









# CHRISTMAS ORNAMENTS

















# CHRISTMAS DECOR