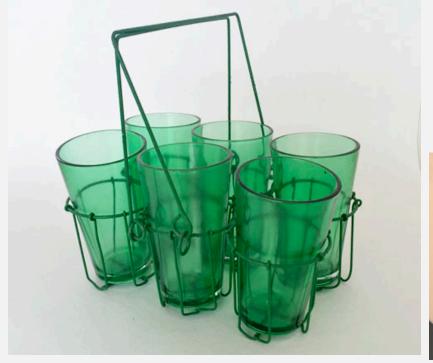

#### TRAIN STATION CHAI SET

In India it's always chai time – all day, every day. inspired by Indian tea stalls, this Chai Set from Uru India will be a delightful and eccentric addition to your tea set collection and a perfect fit for any quirky décor.