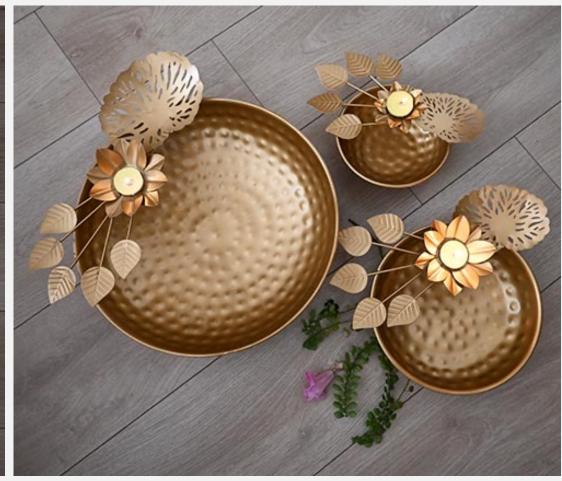

#### **PLATTERS**

FLOWER BASKET

LEAF PLATTER

Inspired by the botanical forms that are simple yet detailed in texture. Handcrafted by metal craftsmen of India.

**GINKO PLATTER** 