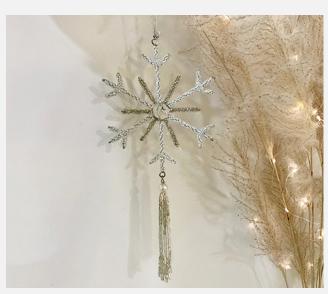

recycled bottles & handmade ceramic flower stoppers

#### DOOR HANGING



#### COW BELL DOORHANGING

Handmade by artisans, this cow bell hanging features seven handcrafted iron bells attached by a rope and beads in a cascading design. Enjoy the soothing tinkling sounds in the home or garden.



#### TRAIN STATION CHAI SET



In India it's always chai time – all day, every day. inspired by Indian tea stalls, this Chai Set from Uru India will be a delightful and eccentric addition to your tea set collection and a perfect fit for any quirky décor.













#### **PLATTERS**



FLOWER BASKET



LEAF PLATTER



Inspired by the botanical forms that are simple yet detailed in texture. Handcrafted by metal craftsmen of India.

**GINKO PLATTER** 

# CHRISTMAS ORNAMENTS







TREE TOPPER









# CHRISTMAS ORNAMENTS

















# CHRISTMAS DECOR