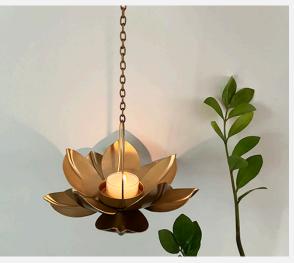

#### LOTUS T LIGHT HOLDERS

ACCENTUATE YOUR DECOR BY LIGHTING CANDLES IN THESE LOTUS CANDLE HOLDER FROM URU INDIA. DESIGNED AFTER A FULL-BLOOMED FLOWER, AND FEATURES FILIGREE DESIGN PETALS.

These lotus t light candle holder pedestal creates an elegant ambience and stands tall for any occasion.

They feature a full bloomed lotus flower ranging in various heights and comes in a golden finish.