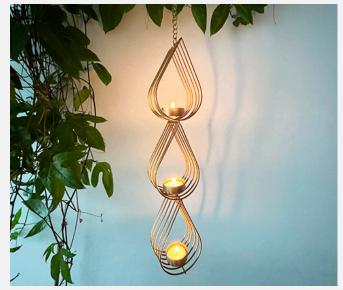

ans of Channapatna, Karnataka.









## CHANNAPATNA WINE STOPPERS, SALT & PEPPER SHAKER







SALT & PEPPER SHAKER

You can stop looking for the cork that came with the bottle, these Indian man and woman wine stoppers are here to seal all your dearest wines. Handcrafted & artfully lathe turned by artisans of Channapatna

#### **COORGIE WINE STOPPER**



#### INDIAN MAN & WOMAN WINE STOPPER



## **BOTTLE & CORK OPENER**

#### Handmade by artisans in the town of Channapatna





### CHANNAPATNA TOYS

#### Handmade by artisans in the town of Channapatna also known as the "TOY CITY"



#### RATTLE



#### SHARPENER



**CUP & BALL** 

### T-LIGHT HOLDERS



# FILIGREE PERFORATED DESIGN







HANDCRAFTED IN A SMALL WORKSHOP BY SKILLED ARTISANS OF NORTHERN INDIA

#### WIRET LIGHT HOLDERS



These petal t light holders has a minimalist design and are an elegant addition to your home décor. Handcrafted in a small workshop by skilled artisans of northern India. Holds t light candles that helps provide a beautiful atmospheric glow.







## T-LIGHT HOLDERS



HOLDS T-LIGHT CANDLES THAT HELPS
PROVIDE A BEAUTIFUL ATMOSPHERIC
GLOW











## **URLI**

Inspired by botanical forms that are simple and detailed in texture, handcrafted by metal craftsmen of India





# LOTUS JARS



Handcrafted by metal craftsmen of India, these metal jars features a full bloomed lotus flower on the lid with a dual tone finish that adds a traditional touch and make a lovely addition to any dining decor.

#### LOTUS T LIGHT HOLDERS



ACCENTUATE YOUR DECOR BY LIGHTING CANDLES IN THESE LOTUS CANDLE