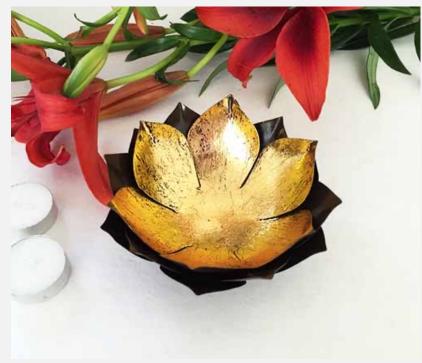

#### LOTUS T LIGHT HOLDERS

ACCENTUATE YOUR DECOR BY LIGHTING CANDLES IN THESE LOTUS CANDLE HOLDER FROM URU INDIA. DESIGNED AFTER A FULL-BLOOMED FLOWER, AND FEATURES FILIGREE DESIGN PETALS.

These lotus t light candle holder pedestal creates an elegant ambience and stands tall for any occasion.

They feature a full bloomed lotus flower ranging in various heights and comes in a golden finish.