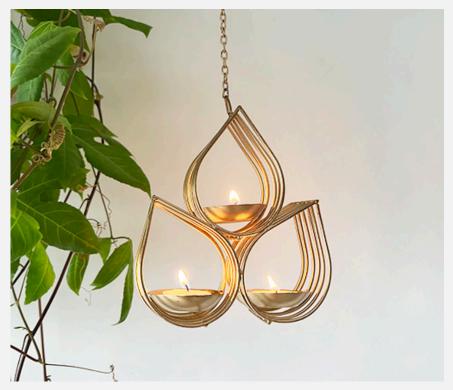

### T-LIGHT HOLDERS

# FILIGREE PERFORATED DESIGN

HANDCRAFTED IN A SMALL WORKSHOP BY SKILLED ARTISANS OF NORTHERN INDIA

#### WIRET LIGHT HOLDERS

These petal t light holders has a minimalist design and are an elegant addition to your home décor. Handcrafted in a small workshop by skilled artisans of northern India. Holds t light candles that helps provide a beautiful atmospheric glow.