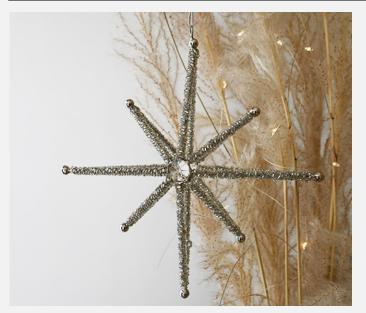

A BOTTLE**



Made from recycled bottles & handmade ceramic flower stoppers

#### DOOR HANGING



#### COW BELL DOORHANGING

Handmade by artisans, this cow bell hanging features seven handcrafted iron bells attached by a rope and beads in a cascading design. Enjoy the soothing tinkling sounds in the home or garden.



#### TRAIN STATION CHAI SET



In India it's always chai time – all day, every day. inspired by Indian tea stalls, this Chai Set from Uru India will be a delightful and eccentric addition to your tea set collection and a perfect fit for any quirky décor.













#### **PLATTERS**



FLOWER BASKET



LEAF PLATTER



Inspired by the botanical forms that are simple yet detailed in texture. Handcrafted by metal craftsmen of India.

**GINKO PLATTER** 

# CHRISTMAS ORNAMENTS







TREE TOPPER









# CHRISTMAS ORNAMENTS

















# CHRISTMAS DECOR