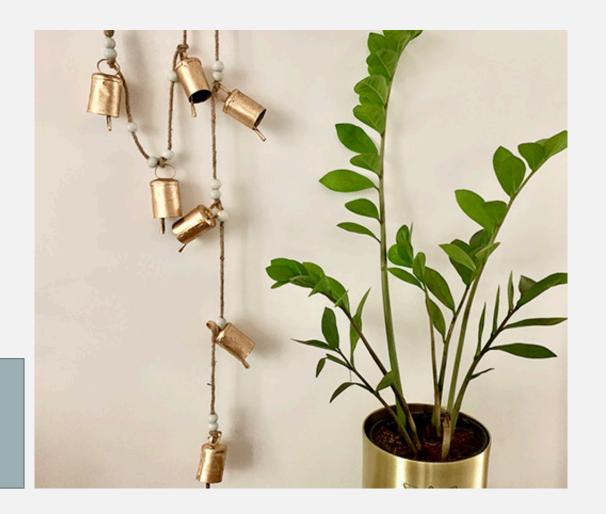

#### COW BELL DOORHANGING

Handmade by artisans, this cow bell hanging features seven handcrafted iron bells attached by a rope and beads in a cascading design. Enjoy the soothing tinkling sounds in the home or garden.