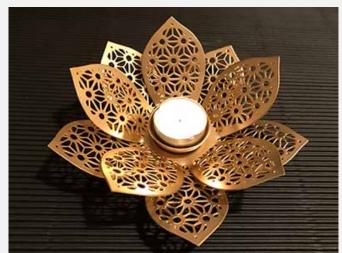

# FILIGREE PERFORATED DESIGN

HANDCRAFTED IN A SMALL WORKSHOP BY SKILLED ARTISANS OF NORTHERN INDIA

#### WIRET LIGHT HOLDERS

These petal t light holders has a minimalist design and are an elegant addition to your home décor. Handcrafted in a small workshop by skilled artisans of northern India. Holds t light candles that helps provide a beautiful atmospheric glow.