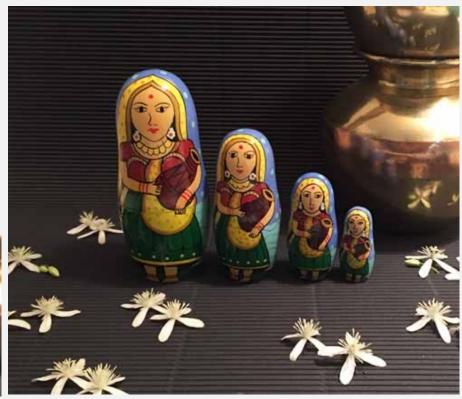

#### CHANNAPATNA MATRYOSHKA NESTING DOLLS

Inspired from the Russian matryoshka dolls which can be nested inside each other according to their respective sizes, these Raja, Rani, Radha & Krishna Matryoshka nesting Dolls from Uru India are handcrafted and painted individually by artisans of Channapatna, Karnataka.