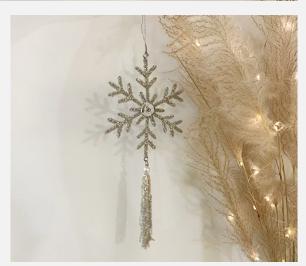

ecycled bottles & handmade ceramic flower stoppers

#### DOOR HANGING



#### COW BELL DOORHANGING

Handmade by artisans, this cow bell hanging features seven handcrafted iron bells attached by a rope and beads in a cascading design. Enjoy the soothing tinkling sounds in the home or garden.



#### TRAIN STATION CHAI SET



In India it's always chai time – all day, every day. inspired by Indian tea stalls, this Chai Set from Uru India will be a delightful and eccentric addition to your tea set collection and a perfect fit for any quirky décor.













#### **PLATTERS**



FLOWER BASKET



LEAF PLATTER



Inspired by the botanical forms that are simple yet detailed in texture. Handcrafted by metal craftsmen of India.

**GINKO PLATTER** 

# CHRISTMAS ORNAMENTS







TREE TOPPER









# CHRISTMAS ORNAMENTS

















# CHRISTMAS DECOR