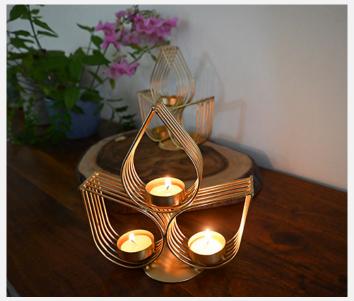

# FILIGREE PERFORATED DESIGN

HANDCRAFTED IN A SMALL WORKSHOP BY SKILLED ARTISANS OF NORTHERN INDIA

#### WIRET LIGHT HOLDERS

These petal t light holders has a minimalist design and are an elegant addition to your home décor. Handcrafted in a small workshop by skilled artisans of northern India. Holds t light candles that helps provide a beautiful atmospheric glow.

## T-LIGHT HOLDERS

HOLDS T-LIGHT CANDLES THAT HELPS
PROVIDE A BEAUTIFUL ATMOSPHERIC
GLOW