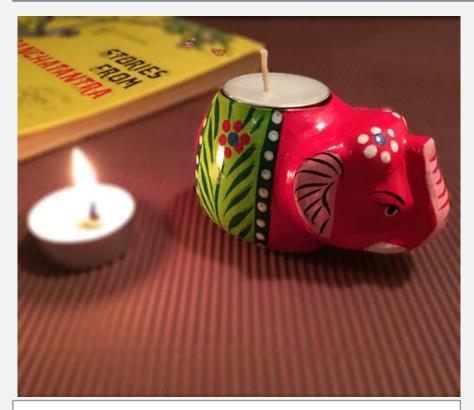

#### PANCHATANTRA CANDLES

The Panchatantra is a Sanskrit collection of stories known for centuries as bedtime stories for kids. The fish paper Mache candle from Uru India is inspired from the colorful fables of Panchatantra stories. Handcrafted by artisans of India.

PAPER MACHE CANDLES