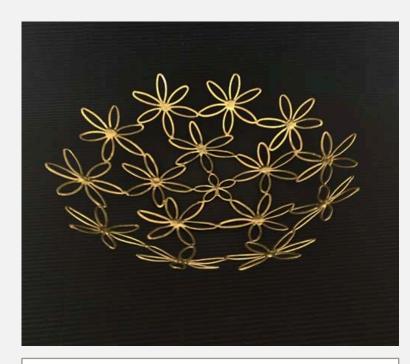

#### **PLATTERS**

FLOWER BASKET

LEAF PLATTER

Inspired by the botanical forms that are simple yet detailed in texture. Handcrafted by metal craftsmen of India.

**GINKO PLATTER** 