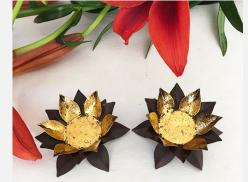

#### LOTUS T-LIGHT HOLDERS

Accentuate your decor by lighting candles in these mini lotus Candle Holder set from Uru India. Designed after a full-bloomed flower, featuring distinguished petals and comes in a dual-tone finish of golden and dark sienna.