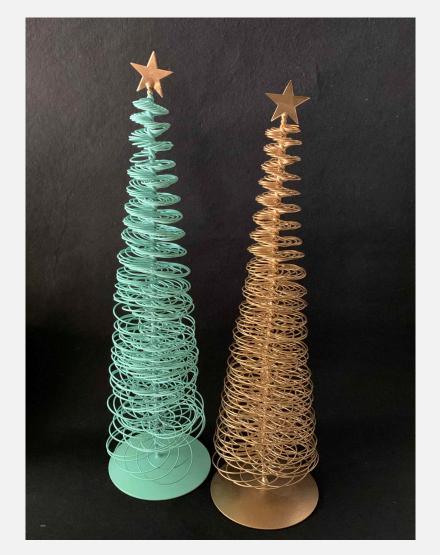

R HANGING



#### COW BELL DOORHANGING

Handmade by artisans, this cow bell hanging features seven handcrafted iron bells attached by a rope and beads in a cascading design. Enjoy the soothing tinkling sounds in the home or garden.



#### TRAIN STATION CHAI SET



In India it's always chai time – all day, every day. inspired by Indian tea stalls, this Chai Set from Uru India will be a delightful and eccentric addition to your tea set collection and a perfect fit for any quirky décor.













#### **PLATTERS**



FLOWER BASKET



LEAF PLATTER



Inspired by the botanical forms that are simple yet detailed in texture. Handcrafted by metal craftsmen of India.

**GINKO PLATTER** 

# CHRISTMAS ORNAMENTS







TREE TOPPER









# CHRISTMAS ORNAMENTS

















# CHRISTMAS DECOR