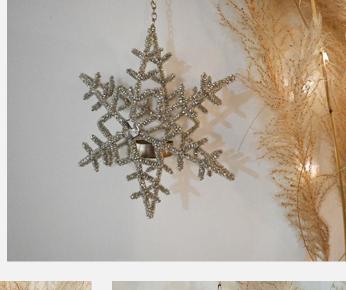

NGING



#### COW BELL DOORHANGING

Handmade by artisans, this cow bell hanging features seven handcrafted iron bells attached by a rope and beads in a cascading design. Enjoy the soothing tinkling sounds in the home or garden.



#### TRAIN STATION CHAI SET



In India it's always chai time – all day, every day. inspired by Indian tea stalls, this Chai Set from Uru India will be a delightful and eccentric addition to your tea set collection and a perfect fit for any quirky décor.













#### **PLATTERS**



FLOWER BASKET



LEAF PLATTER



Inspired by the botanical forms that are simple yet detailed in texture. Handcrafted by metal craftsmen of India.

**GINKO PLATTER** 

# CHRISTMAS ORNAMENTS







TREE TOPPER









# CHRISTMAS ORNAMENTS

















# CHRISTMAS DECOR