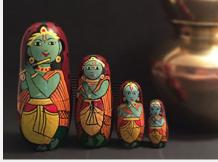

#### CHANNAPATNA MATRYOSHKA NESTING DOLLS

Inspired from the Russian matryoshka dolls which can be nested inside each other according to their respective sizes, these Raja, Rani, Radha & Krishna Matryoshka nesting Dolls from Uru India are handcrafted and painted individually by artisans of Channapatna, Karnataka.