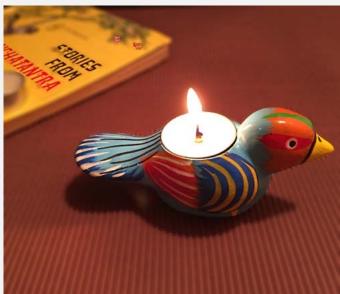

#### PANCHATANTRA CANDLES

The Panchatantra is a Sanskrit collection of stories known for centuries as bedtime stories for kids. The fish paper Mache candle from Uru India is inspired from the colorful fables of Panchatantra stories. Handcrafted by artisans of India.

PAPER MACHE CANDLES