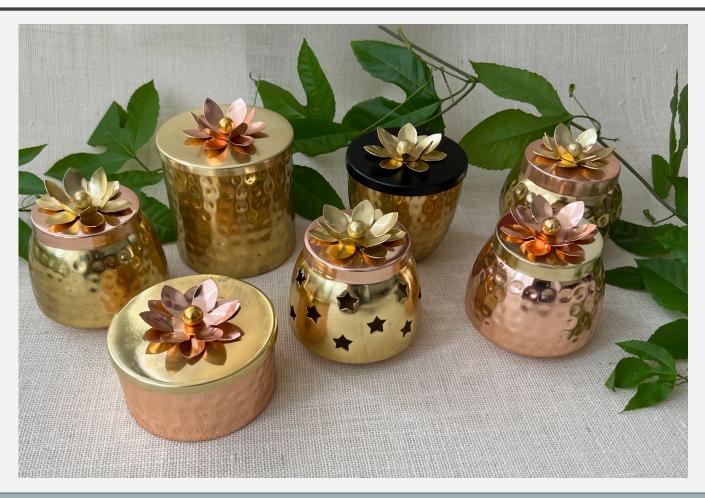

# LOTUS JARS

Handcrafted by metal craftsmen of India, these metal jars features a full bloomed lotus flower on the lid with a dual tone finish that adds a traditional touch and make a lovely addition to any dining decor.