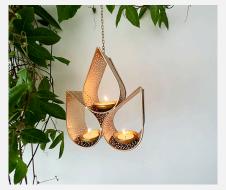

# FILIGREE PERFORATED DESIGN

HANDCRAFTED IN A SMALL WORKSHOP BY SKILLED ARTISANS OF NORTHERN INDIA

#### WIRET LIGHT HOLDERS

These petal t light holders has a minimalist design and are an elegant addition to your home décor. Handcrafted in a small workshop by skilled artisans of northern India. Holds t light candles that helps provide a beautiful atmospheric glow.