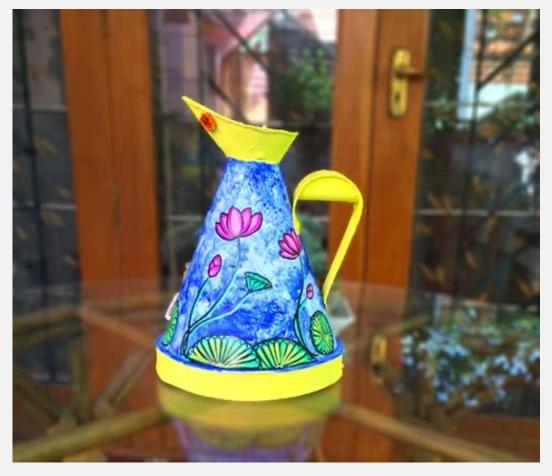

DERS

Accentuate your decor by lighting candles in these mini lotus Candle Holder set from Uru India. Designed after a full-bloomed flower, featuring distinguished petals and comes in a dual-tone finish of golden and dark sienna.









#### PANCHATANTRA CANDLES

The Panchatantra is a Sanskrit collection of stories known for centuries as bedtime stories for kids. The fish paper Mache candle from Uru India is inspired from the colorful fables of Panchatantra stories. Handcrafted by artisans of India.



PAPER MACHE CANDLES











### **DINING DECOR**



Trivets are a beautiful way to protect your table from hot platters & pots, they make a lovely addition to any dining decor





HANDCRAFTED WOODEN TRAYS

## TEA KETTLES & OIL MEASURING CAN







Hand painted aluminum kettles & Jugs



### RECYCLED PRODUCTS







#### **COWBELL WINDCHIME**

Hand painted & made from, leftover waste of wooden laser cut work

#### **MESSAGE ON A BOTTLE**



Made from recycled bottles & handmade ceramic flower stoppers

#### DOOR HANGING



#### COW BELL DOORHANGING

Handmade by artisans, this cow bell hanging features seven handcrafted iron bells attached by a rope and beads in a cascading design. Enjoy the soothing tinkling sounds in the home or garden.



#### TRAIN STATION CHAI SET



In India it's always chai time – all day, every day. inspired by Indian tea stalls, this Chai Set from Uru India will be a delightful and eccentric addition to your tea set collection and a perfect fit for any quirky décor.













#### **PLATTERS**



FLOWER BASKET



LEAF PLATTER



Inspired by th