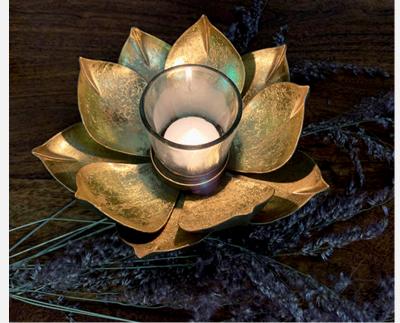

# FILIGREE PERFORATED DESIGN

HANDCRAFTED IN A SMALL WORKSHOP BY SKILLED ARTISANS OF NORTHERN INDIA

#### WIRET LIGHT HOLDERS

These petal t light holders has a minimalist design and are an elegant addition to your home décor. Handcrafted in a small workshop by skilled artisans of northern India. Holds t light candles that helps provide a beautiful atmospheric glow.