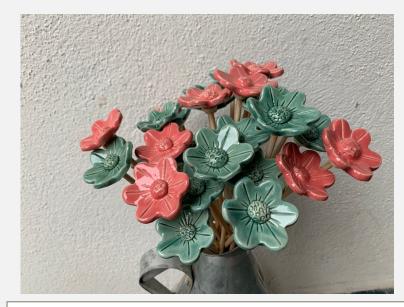

rafted by metal craftsmen of India





# LOTUS JARS



Handcrafted by metal craftsmen of India, these metal jars features a full bloomed lotus flower on the lid with a dual tone finish that adds a traditional touch and make a lovely addition to any dining decor.

#### LOTUS T LIGHT HOLDERS



ACCENTUATE YOUR DECOR BY LIGHTING CANDLES IN THESE LOTUS CANDLE HOLDER FROM URU INDIA. DESIGNED AFTER A FULL-BLOOMED FLOWER, AND FEATURES FILIGREE DESIGN PETALS.







These lotus t light candle holder pedestal creates an elegant ambience and stands tall for any occasion.

They feature a full bloomed lotus flower ranging in various heights and comes in a golden finish.



### TERRACOTTA PLANTERS



These terracotta planters are handmade by artisans of Karnataka













## GARDEN DECOR











HANDMADE CERAMIC FLOWER STICKS

#### LOTUS T-LIGHT HOLDERS

Accentuate your decor by lighting candles in these mini lotus Candle Holder set from Uru India. Designed after a full-bloomed flower, featuring distinguished petals and comes in a dual-tone finish of golden and dark sienna.









#### PANCHATANTRA CANDLES

The Panchatantra is a Sanskrit collection of stories known for centuries as bedtime stories for kids. The fish paper Mache candle from Uru India is inspired from the colorful fables of Panchatantra stories. Handcrafted by artisans of India.



PAPER MACHE CANDLES











### **DINING DECOR**



Trivets are a beautiful way to protect your table from hot platters & pots, they make a lovely addition to any dining decor





HANDCRAFTED WOODEN TRAYS

## TEA KETTLES & OIL MEA