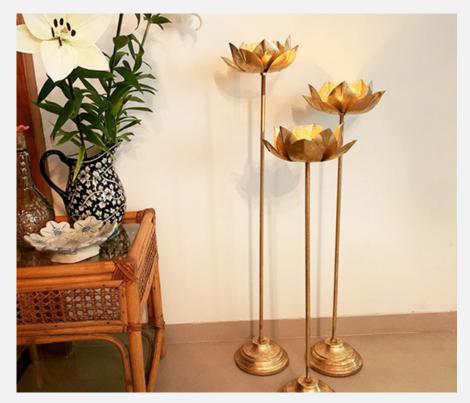

#### LOTUS T LIGHT HOLDERS

ACCENTUATE YOUR DECOR BY LIGHTING CANDLES IN THESE LOTUS CANDLE HOLDER FROM URU INDIA. DESIGNED AFTER A FULL-BLOOMED FLOWER, AND FEATURES FILIGREE DESIGN PETALS.

These lotus t light candle holder pedestal creates an elegant ambience and stands tall for any occasion.

They feature a full bloomed lotus flower ranging in various heights and comes in a golden finish.