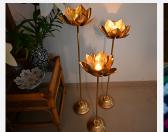

#### LOTUS T LIGHT HOLDERS

ACCENTUATE YOUR DECOR BY LIGHTING CANDLES IN THESE LOTUS CANDLE HOLDER FROM URU INDIA. DESIGNED AFTER A FULL-BLOOMED FLOWER, AND FEATURES FILIGREE DESIGN PETALS.

These lotus t light candle holder pedestal creates an elegant ambience and stands tall for any occasion.

They feature a full bloomed lotus flower ranging in various heights and comes in a golden finish.