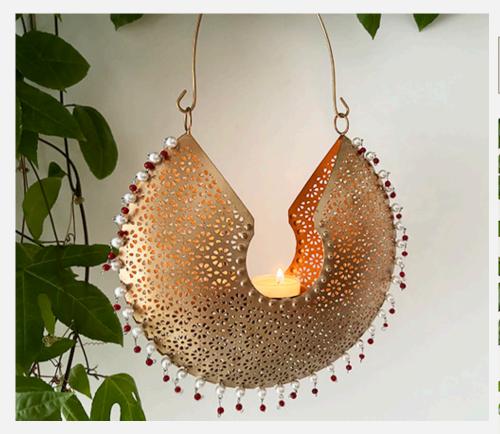

### T-LIGHT HOLDERS

# FILIGREE PERFORATED DESIGN

HANDCRAFTED IN A SMALL WORKSHOP BY SKILLED ARTISANS OF NORTHERN INDIA

#### WIRET LIGHT HOLDERS

These petal t light holders has a minimalist design and are an elegant addition to your home décor. Handcrafted in a small workshop by skilled artisans of northern India. Holds t light candles that helps provide a beautiful atmospheric glow.