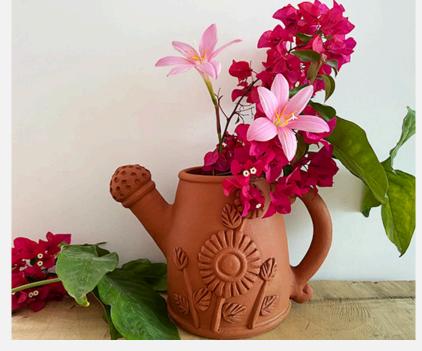

### TERRACOTTA PLANTERS

These terracotta planters are handmade by artisans of Karnataka