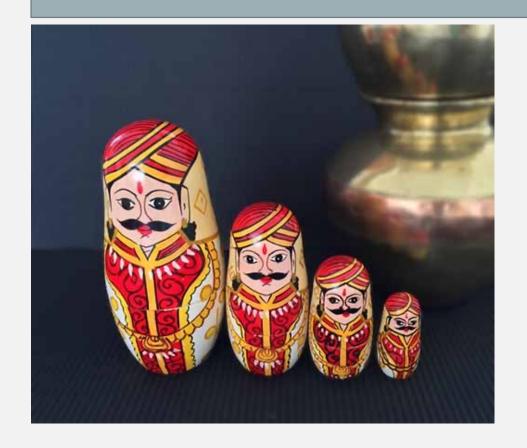

#### CHANNAPATNA MATRYOSHKA NESTING DOLLS

Inspired from the Russian matryoshka dolls which can be nested inside each other according to their respective sizes, these Raja, Rani, Radha & Krishna Matryoshka nesting Dolls from Uru India are handcrafted and painted individually by artisans of Channapatna, Karnataka.