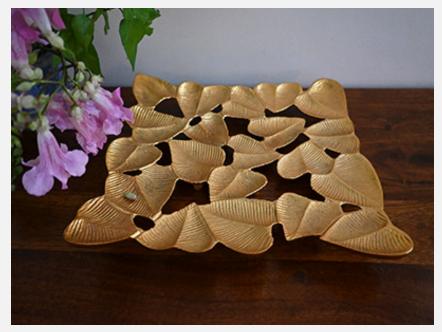

#### **PLATTERS**

FLOWER BASKET

LEAF PLATTER

Inspired by the botanical forms that are simple yet detailed in texture. Handcrafted by metal craftsmen of India.

**GINKO PLATTER** 