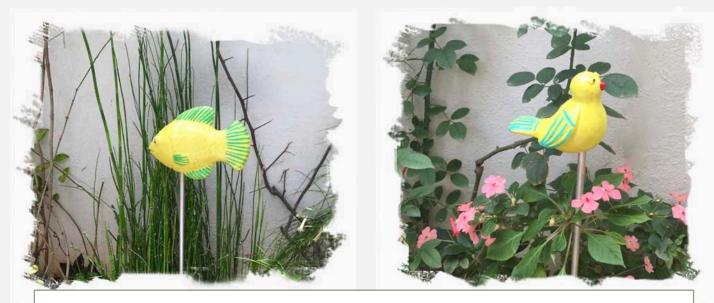

e, handcrafted by metal craftsmen of India





# LOTUS JARS



Handcrafted by metal craftsmen of India, these metal jars features a full bloomed lotus flower on the lid with a dual tone finish that adds a traditional touch and make a lovely addition to any dining decor.

#### LOTUS T LIGHT HOLDERS



ACCENTUATE YOUR DECOR BY LIGHTING CANDLES IN THESE LOTUS CANDLE HOLDER FROM URU INDIA. DESIGNED AFTER A FULL-BLOOMED FLOWER, AND FEATURES FILIGREE DESIGN PETALS.







These lotus t light candle holder pedestal creates an elegant ambience and stands tall for any occasion.

They feature a full bloomed lotus flower ranging in various heights and comes in a golden finish.



### TERRACOTTA PLANTERS



These terracotta planters are handmade by artisans of Karnataka













## GARDEN DECOR











HANDMADE CERAMIC FLOWER STICKS

#### LOTUS T-LIGHT HOLDERS

Accentuate your decor by lighting candles in these mini lotus Candle Holder set from Uru India. Designed after a full-bloomed flower, featuring distinguished petals and comes in a dual-tone finish of golden and dark sienna.









#### PANCHATANTRA CANDLES

The Panchatantra is a Sanskrit collection of stories known for centuries as bedtime stories for kids. The fish paper Mache candle from Uru India is inspired from the colorful fables of Panchatantra stories. Handcrafted by artisans of India.



PAPER MACHE CANDLES











### **DINING DECOR**



Trivets are a beautiful way to protect your table from hot platters & pots, they make a lovely addition to any dining decor





HANDCRAFTED WOODEN TRAYS

## TEA KETTLES &