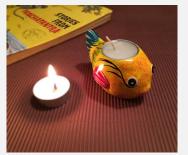

#### PANCHATANTRA CANDLES

The Panchatantra is a Sanskrit collection of stories known for centuries as bedtime stories for kids. The fish paper Mache candle from Uru India is inspired from the colorful fables of Panchatantra stories. Handcrafted by artisans of India.

PAPER MACHE CANDLES