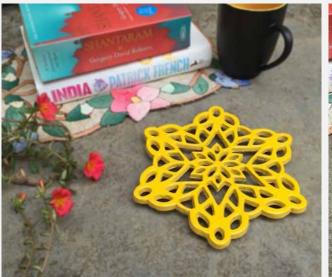

# FILIGREE PERFORATED DESIGN

HANDCRAFTED IN A SMALL WORKSHOP BY SKILLED ARTISANS OF NORTHERN INDIA

#### WIRET LIGHT HOLDERS

These petal t light holders has a minimalist design and are an elegant addition to your home décor. Handcrafted in a small workshop by skilled artisans of northern India. Holds t light candles that helps provide a beautiful atmospheric glow.

## T-LIGHT HOLDERS

HOLDS T-LIGHT CANDLES THAT HELPS
PROVIDE A BEAUTIFUL ATMOSPHERIC
GLOW