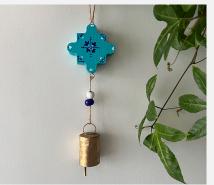

#### **COWBELL WINDCHIME**

Hand painted & made from, leftover waste of wooden laser cut work