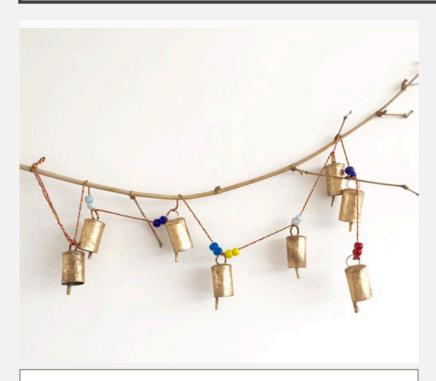

#### COW BELL DOORHANGING

Handmade by artisans, this cow bell hanging features seven handcrafted iron bells attached by a rope and beads in a cascading design. Enjoy the soothing tinkling sounds in the home or garden.