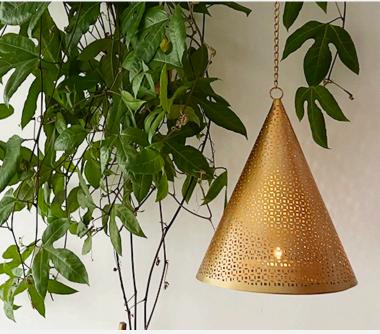

### T-LIGHT HOLDERS

# FILIGREE PERFORATED DESIGN

HANDCRAFTED IN A SMALL WORKSHOP BY SKILLED ARTISANS OF NORTHERN INDIA

## T-LIGHT HOLDERS

HOLDS T-LIGHT CANDLES THAT HELPS
PROVIDE A BEAUTIFUL ATMOSPHERIC
GLOW