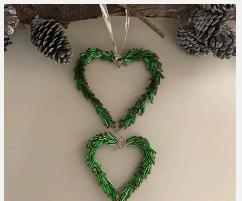

om recycled bottles & handmade ceramic flower stoppers

#### DOOR HANGING



#### COW BELL DOORHANGING

Handmade by artisans, this cow bell hanging features seven handcrafted iron bells attached by a rope and beads in a cascading design. Enjoy the soothing tinkling sounds in the home or garden.



#### TRAIN STATION CHAI SET



In India it's always chai time – all day, every day. inspired by Indian tea stalls, this Chai Set from Uru India will be a delightful and eccentric addition to your tea set collection and a perfect fit for any quirky décor.













#### **PLATTERS**



FLOWER BASKET



LEAF PLATTER



Inspired by the botanical forms that are simple yet detailed in texture. Handcrafted by metal craftsmen of India.

**GINKO PLATTER** 

# CHRISTMAS ORNAMENTS







TREE TOPPER









# CHRISTMAS ORNAMENTS

















# CHRISTMAS DECOR